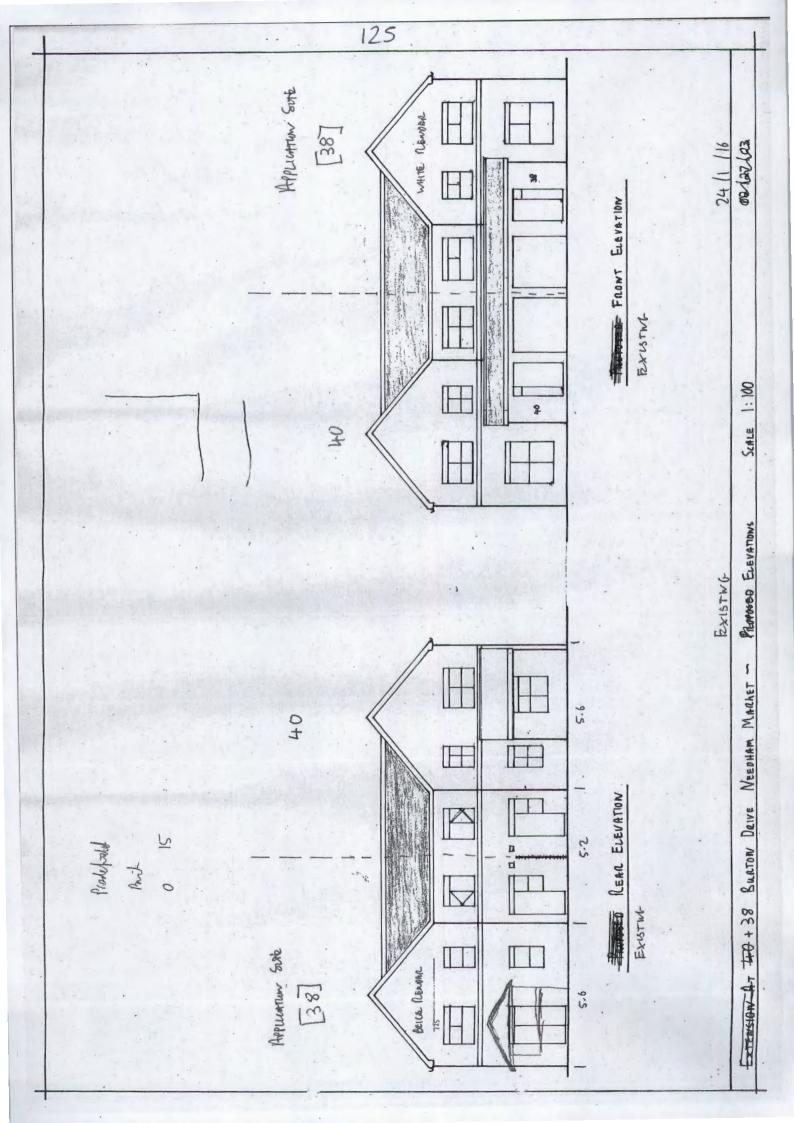

24.01.2016 Hazora Purah - Colona - Libut Mist \* Repure Terrapho Renoth word Existing such Elevation

\* Repute Texture white Navdah with Habite from - with - Licht Mist 24.01.2016 Existing Front Elevation