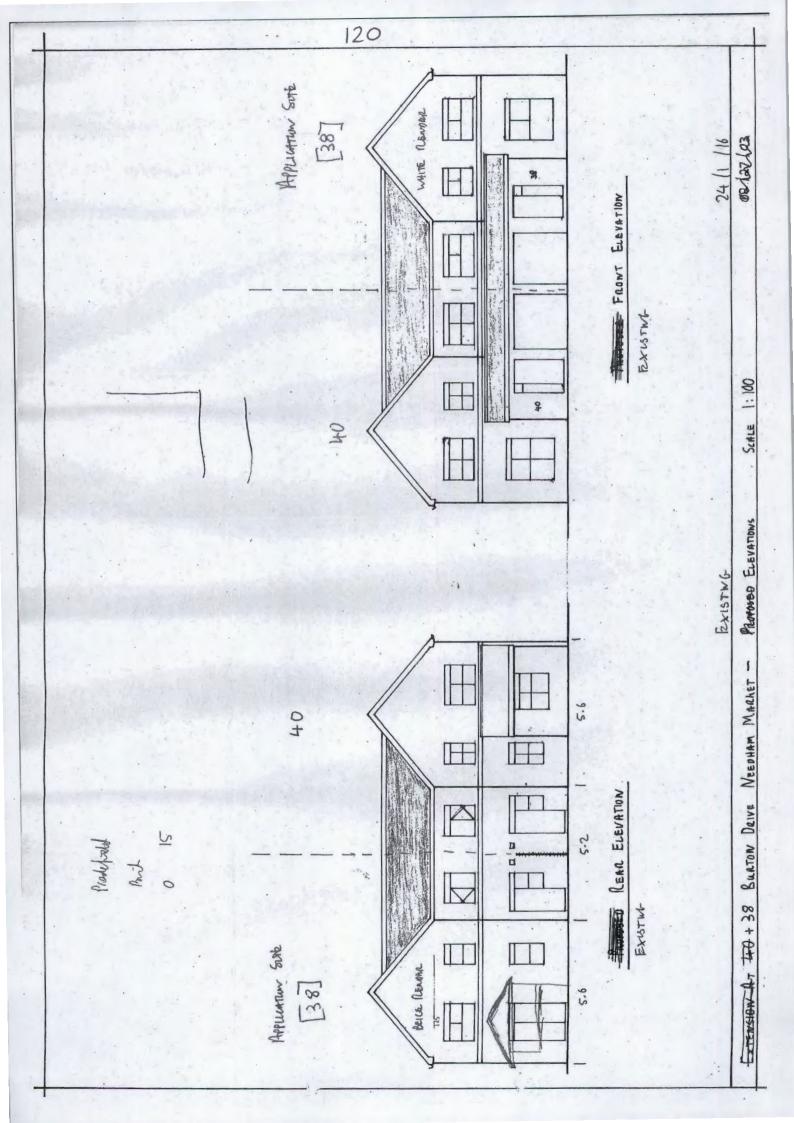

24.01.2016 Hazora Purah - Colona - Libut Mist \* Repure Terrapho Renoth word Existing such Elevation

\* Repute Texture white Navdah with Habite from - with - Licht Mist 24.01.2016 Existing Front Elevation